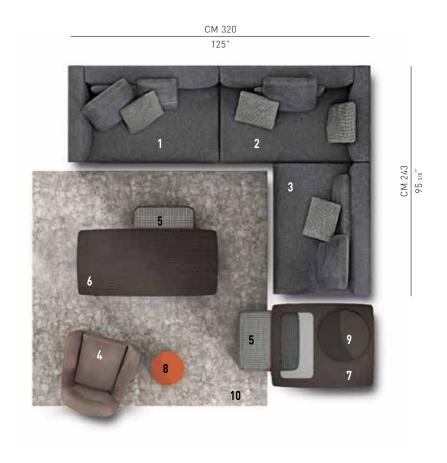

### **DONOVAN** — arrangement 04

#### **SOFA ARRANGEMENT**

- 1 DONOVAN ELEMENT WITH 1 ARMREST SX CM 160X103 H80
- 2 DONOVAN ELEMENT WITH 1 ARMREST DX CM 160X103 H80
- 3 DONOVAN CENTRAL ELEMENT CM 140X103 H80

#### FURNISHING ACCESSORIES

- 4 JENSEN ARMCHAIR CM 81X85 H78
- 5 DAVIS OTTOMAN CM 63X63 H33
- 6 PERRY COFFEE TABLE CM 110X90 H38
- 7 PERRY COFFEE TABLE CM 150X72 H38
- B CESAR COFFEE TABLE Ø CM 36 H45 - B
- 9 TURNER TRAY Ø CM 55
- 10 DIBBETS RUG CM 250X250