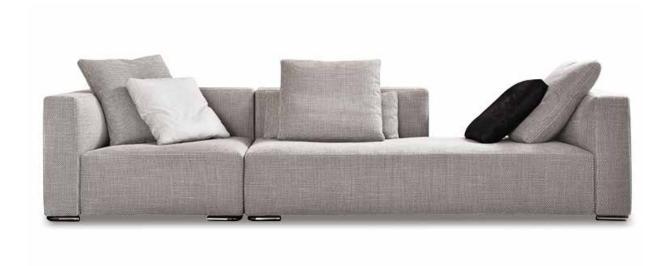

# DONOVAN

### DESIGN RODOLFO DORDONI

 $oldsymbol{\mathsf{A}}$  one-piece seating system made up of a grouping of slender shapes that reveal a surprising softness.

The arrangement depicted is just one example of the many different compositions possible with our seating systems. We suggest that you contact the nearest Minotti dealer to explore the options most suited to your needs and select the upholstery of your choice from the exclusive Minotti collection.

### **DONOVAN** — arrangement 04

#### **SOFA ARRANGEMENT**

- 1 DONOVAN ELEMENT WITH 1 ARMREST SX CM 160X103 H80
- 2 DONOVAN ELEMENT WITH 1 ARMREST DX CM 160X103 H80
- 3 DONOVAN CENTRAL ELEMENT CM 140X103 H80